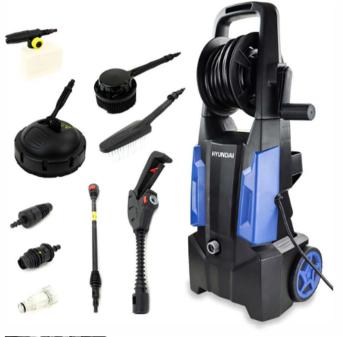

## **ELECTRIC PRESSURE WASHER**

The HYW1900E is the middle model in the brand new range of electric pressure washers from Hyundai. Providing a pressure of up to 2100psi / 145bar and flow rate of 6.5L/min, it's a great option for quickly and effectively washing cars, patios, outdoor furniture, decking, and more.

## Specification

| Model                                    | HYW1900E      |
|------------------------------------------|---------------|
| Start Method                             | Switch On/Off |
| Frequency (Hz)                           | 50/60         |
| Cable Length (m)                         | 6             |
| Max Flow Rate (litres/min)               | 6.5           |
| Gross Weight (kg)                        | 10.5          |
| Max Pressure (psi)                       | 2100          |
| Voltage                                  | 220/240       |
| Fully Assembled Dimenions H x W x L (mm) | 660x265x275   |
| Net Weight (kg)                          | 6.5           |